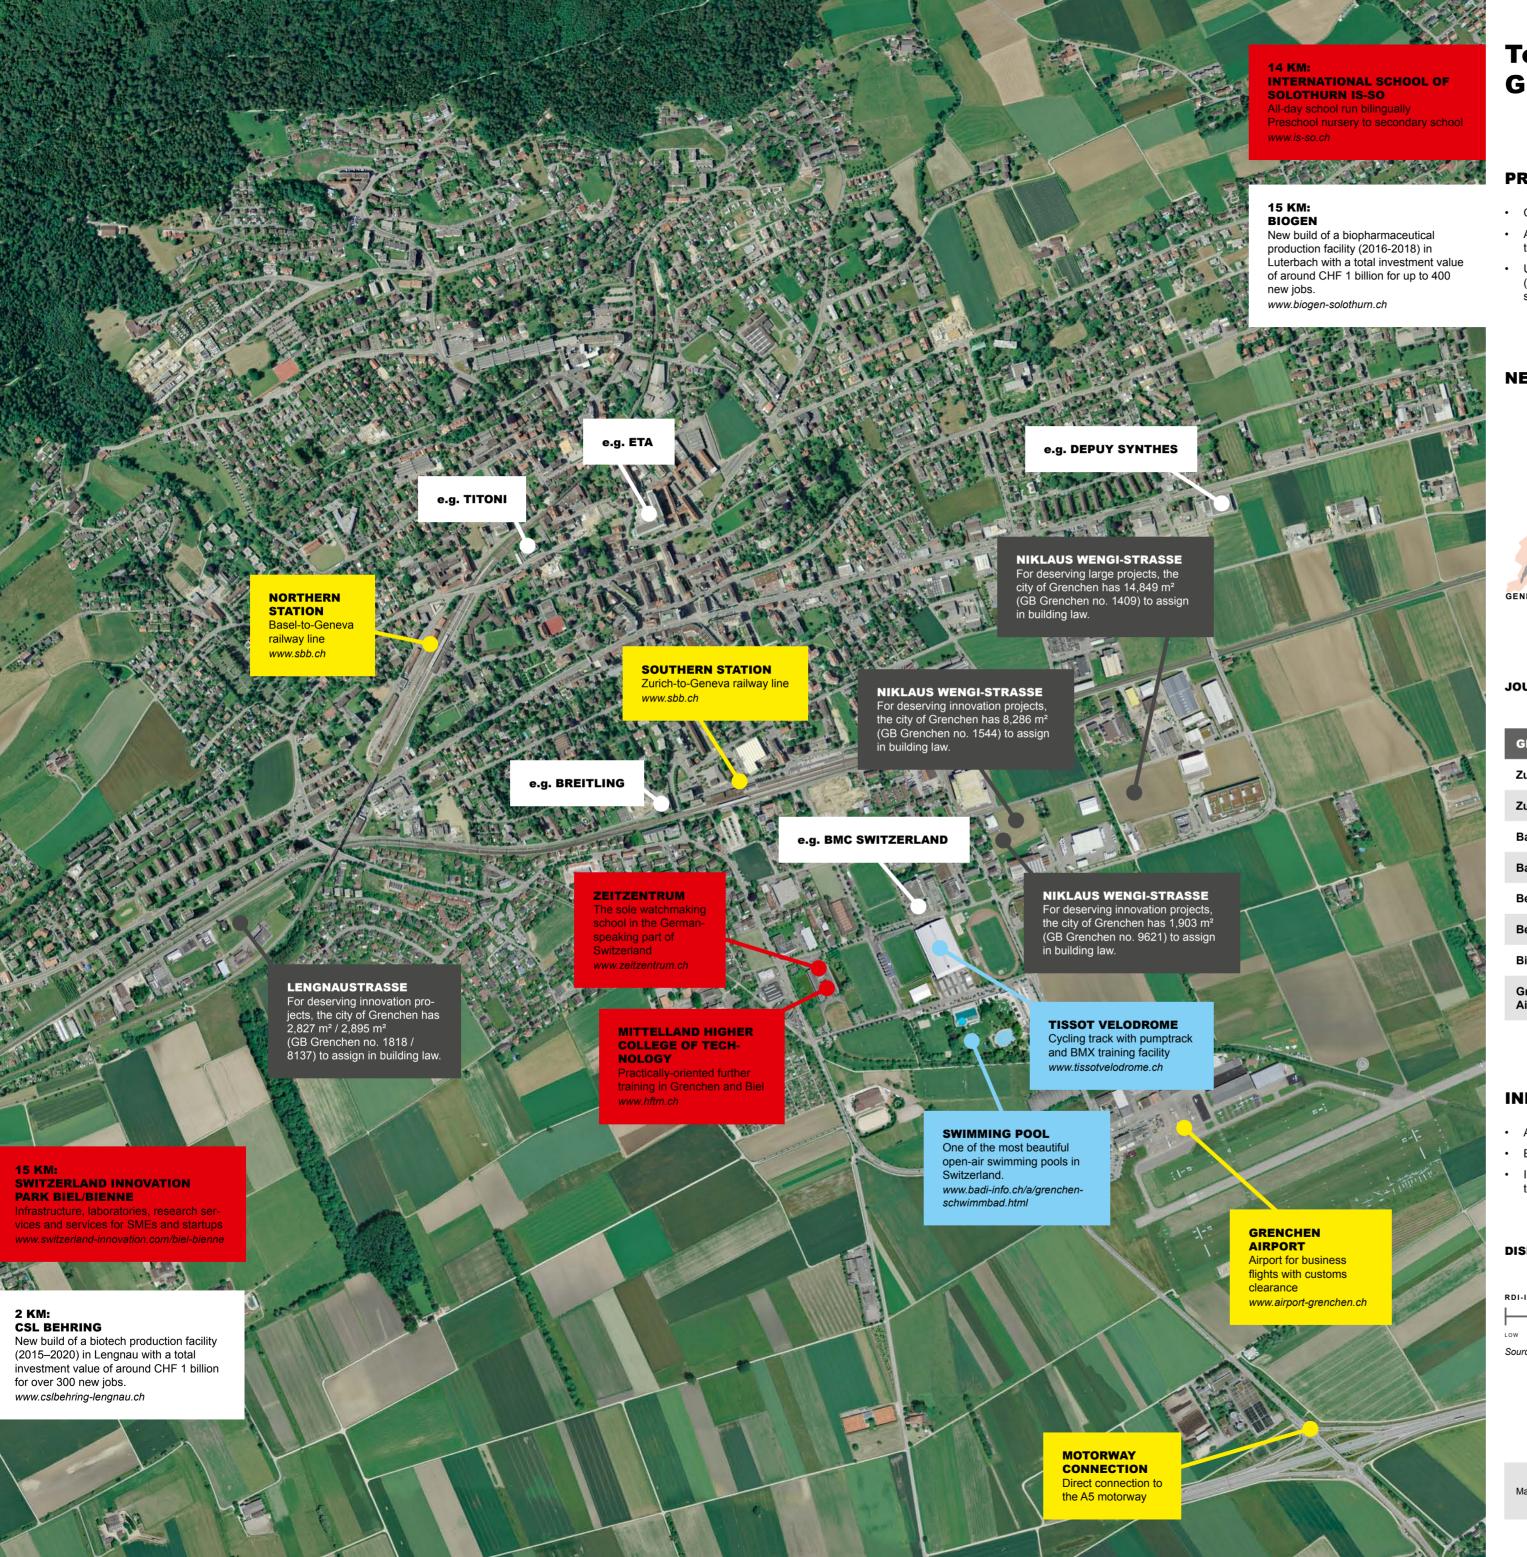

## Technology hub Grenchen

#### **PRECISION** – a matter of tradition

- One of the most important centres of watchmaking in Switzerland
- An emerging high-tech location for precision, medical and plastics technology
- Unique potential for specialist staff at the language boundary (German-French) thanks to the industrial cluster around the southern foot of the Jura Mountains

#### NEARBY - by road, rail and air